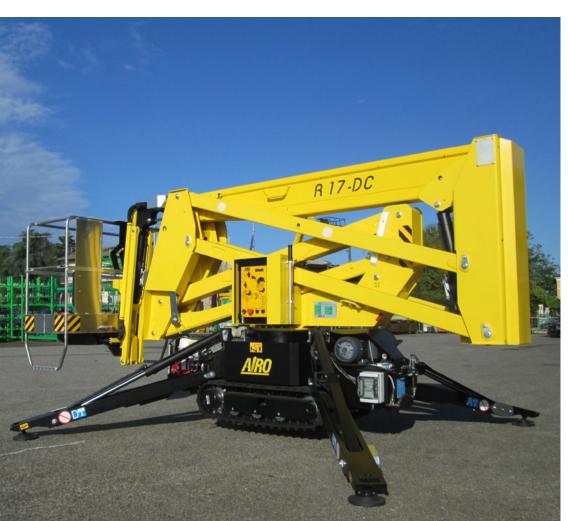

Choosing Airo means rising to the sky. Even without wings.

Lifting professionals for more than 40 years, up to any situation.

Up to 23 metres, access to critical work areas thanks to height and outreach; loading efficiency and manoeuvrability.

### **Power Supply**

Use

Up to 10 m with a 3.3 m. outreach, easy handling and ease of movement.

Up to 17 m high, great stability and load capacity