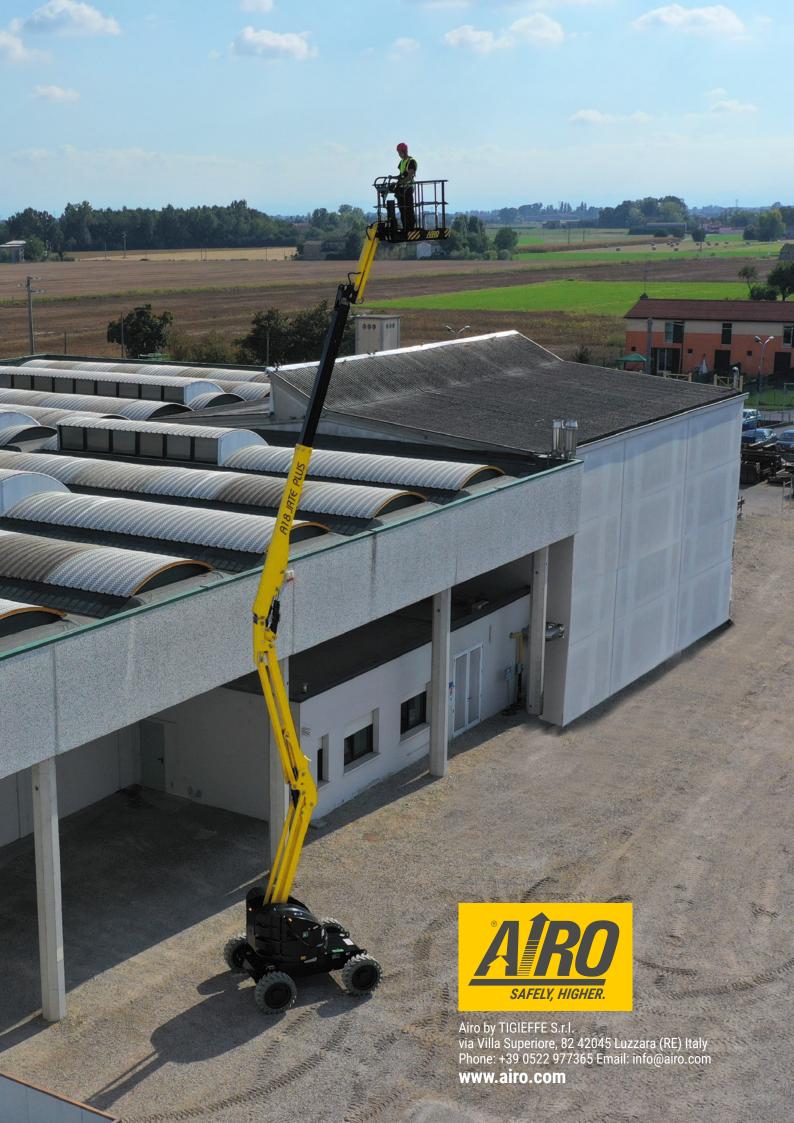

Choosing Airo means rising to the sky. Even without wings.

Lifting professionals for more than 40 years, up to any situation.

Up to 23 metres, access to critical work areas thanks to height and outreach; loading efficiency and manoeuvrability.

### **Power Supply**

Use

Up to 10 m with a 3.3 m. outreach, easy handling and ease of movement.

Up to 17 m high, great stability and load capacity