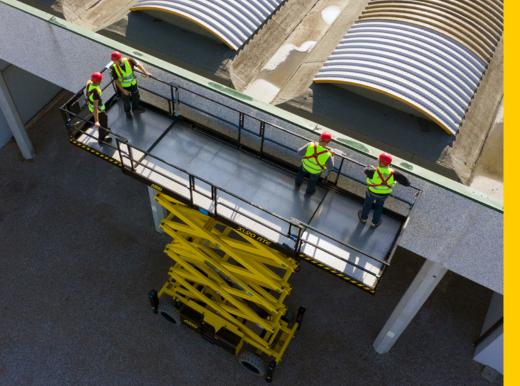

Because with Airo platforms you can carry out any type of task at height in complete safety.

Safely, higher.

That's why we continue to work every day to improve the QUALITY of our platforms:

- · the compactness of our platforms allows you to work in inaccessible spaces and places, indoors and outdoors, combining load capacity, height and stability;
- the **height extension** of the machines and, depending on the model, the lateral outreach, the rotating jib or the scissor platform, make it possible to carry out work at heights that without Airo machines would be viewed from below;
- · the stability of the platform permits to overcome barriers and obstacles, without losing load capacity, manoeuvrability or safety;
- the availability of different types of **power supply** means being able to choose diesel, hybrid or electric depending on the operation, even inside buildings and with no emissions. And it responds to a choice of environmental sustainability;
- the easy handling due to simple controls and manoeuvrability of the machines allows to reach high and narrow spaces;
- · the safety allows operators to concentrate on their tasks instead of worrying about the risk of falling.