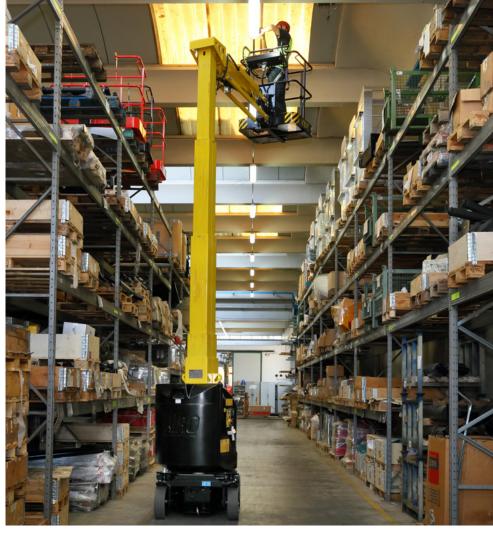

Choosing Airo means rising to the sky. Even without wings.

Lifting professionals for more than 40 years, up to any situation.

Up to 23 metres, access to critical work areas thanks to height and outreach; loading efficiency and manoeuvrability.

### **Power Supply**

Use

Up to 10 m with a 3.3 m. outreach, easy handling and ease of movement.

Up to 17 m high, great stability and load capacity