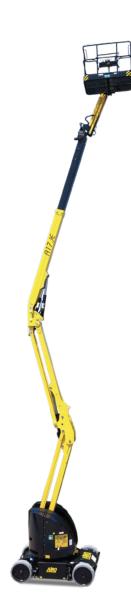

We have always been focused on your safety; this is why we created the innovative SENTINEL anti-crushing alarm, and various specific alarm devices, we strengthened platforms, handrails and booms. We worked on the stability of the machines in all conditions, and we increased the load capacity of our platforms.

Because with Airo platforms you can carry out any type of task at height in complete safety.

Safely, higher.

That's why we continue to work every day to improve the QUALITY of our platforms:

- · the compactness of our platforms allows you to work in inaccessible spaces and places, indoors and outdoors, combining load capacity, height and stability;
- the **height extension** of the machines and, depending on the model, the lateral outreach, the rotating jib or the scissor platform, make it possible to carry out work at heights that without Airo machines would be viewed from below;
- · the stability of the platform permits to overcome barriers and obstacles, without losing load capacity, manoeuvrability or safety;
- the availability of different types of **power supply** means being able to choose diesel, hybrid or electric depending on the operation, even inside buildings and with no emissions. And it responds to a choice of environmental sustainability;
- the easy handling due to simple controls and manoeuvrability of the machines allows to reach high and narrow spaces;
- · the safety allows operators to concentrate on their tasks instead of worrying about the risk of falling.