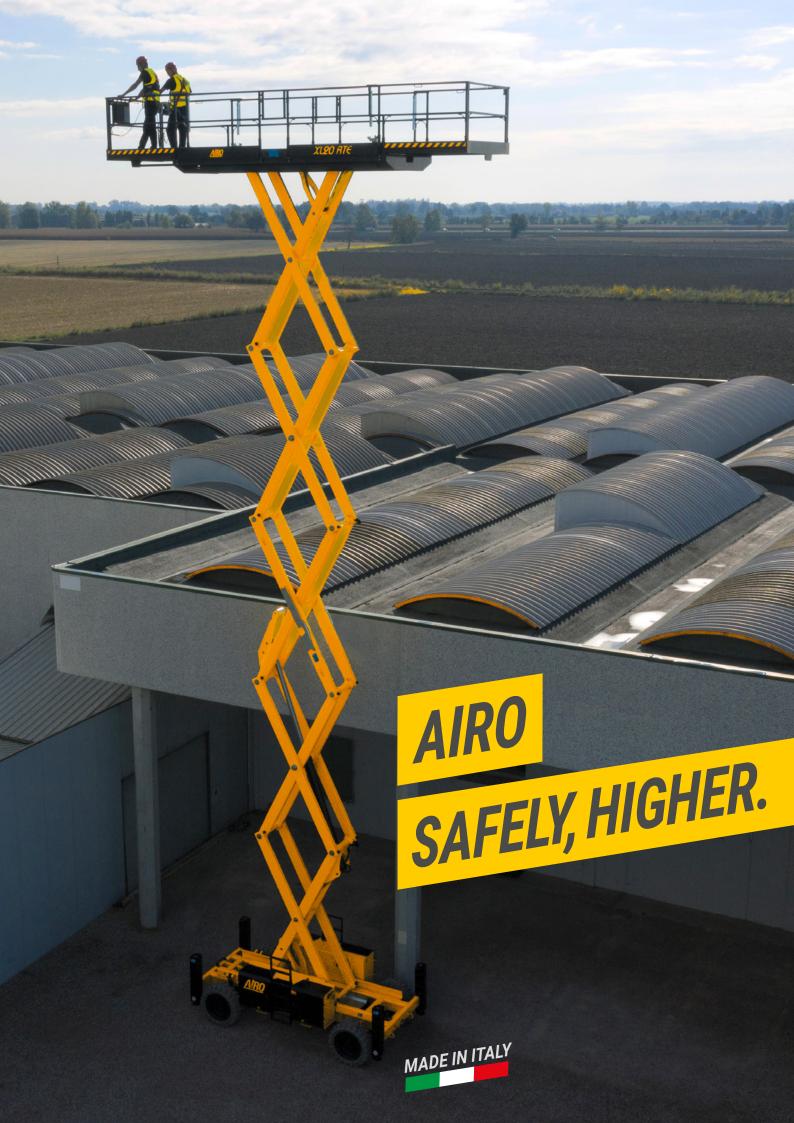

To keep faith with our motto: "Safely, higher".

Because with Airo platforms you can carry out any type of task at height in complete safety.

Safely, higher.

That's why we continue to work every day to improve the QUALITY of our platforms:

- · the compactness of our platforms allows you to work in inaccessible spaces and places, indoors and outdoors, combining load capacity, height and stability;
- the **height extension** of the machines and, depending on the model, the lateral outreach, the rotating jib or the scissor platform, make it possible to carry out work at heights that without Airo machines would be viewed from below;
- · the stability of the platform permits to overcome barriers and obstacles, without losing load capacity, manoeuvrability or safety;
- the availability of different types of **power supply** means being able to choose diesel, hybrid or electric depending on the operation, even inside buildings and with no emissions. And it responds to a choice of environmental sustainability;
- the easy handling due to simple controls and manoeuvrability of the machines allows to reach high and narrow spaces;
- · the safety allows operators to concentrate on their tasks instead of worrying about the risk of falling.

Choosing Airo means rising to the sky. Even without wings.

Lifting professionals for more than 40 years, up to any situation.

Up to 23 metres, access to critical work areas thanks to height and outreach; loading efficiency and manoeuvrability.