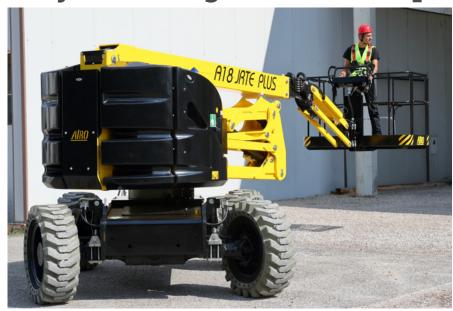

Choosing Airo means rising to the sky. Even without wings.

Lifting professionals for more than 40 years, up to any situation.

Up to 23 metres, access to critical work areas thanks to height and outreach; loading efficiency and manoeuvrability.