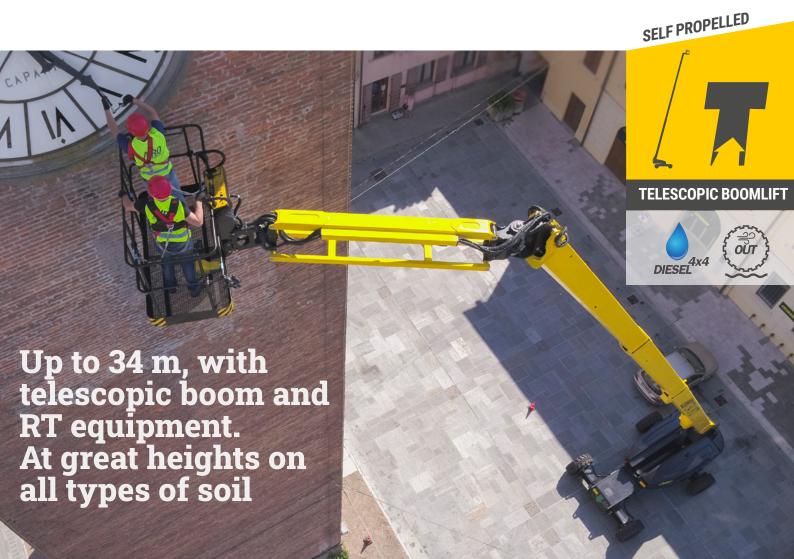

Choosing Airo means rising to the sky. Even without wings.

Lifting professionals for more than 40 years, up to any situation.

Up to 23 metres, access to critical work areas thanks to height and outreach; loading efficiency and manoeuvrability.

### **Power Supply**

Use

Up to 10 m with a 3.3 m. outreach, easy handling and ease of movement.

Up to 17 m high, great stability and load capacity