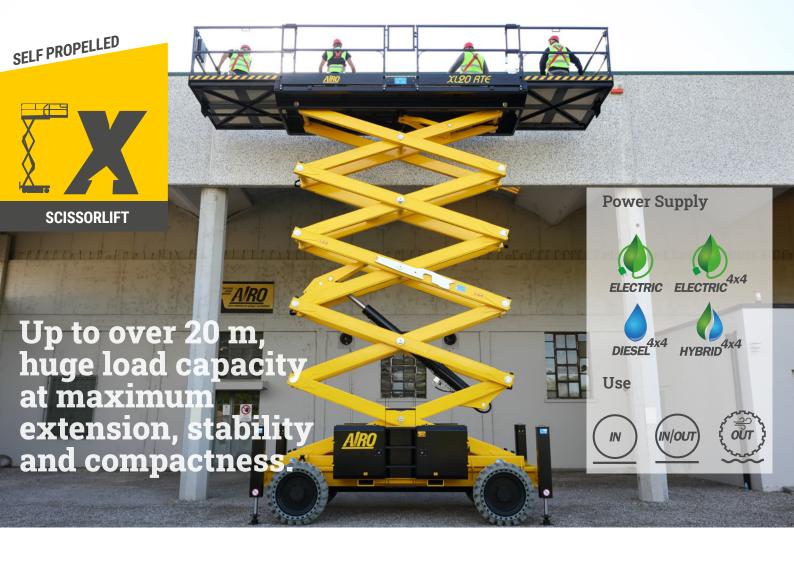

Choosing Airo means rising to the sky. Even without wings.

Lifting professionals for more than 40 years, up to any situation.

Up to 23 metres, access to critical work areas thanks to height and outreach; loading efficiency and manoeuvrability.

### **Power Supply**

Use

Up to 10 m with a 3.3 m. outreach, easy handling and ease of movement.

Up to 17 m high, great stability and load capacity